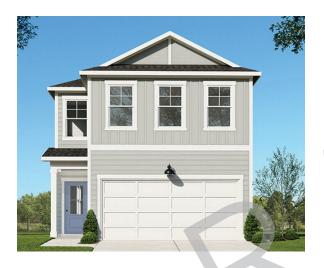

### THE MAGNOLIA

2-Story | 4 Bedrooms, 2.5 Baths | Approx. 1,957 Sq. Ft | 2-Car Garage

#### **ELEVATION A**