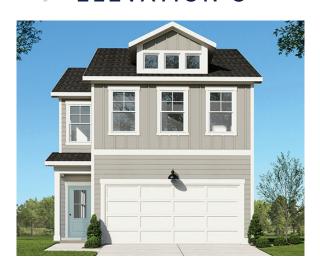

# GARDENOAKS

# FLOOR PLAN



### THE MAGNOLIA

2-Story | 4 Bedrooms, 2.5 Baths | Approx. 1,957 Sq. Ft | 2-Car Garage

#### **ELEVATION A**



#### **ELEVATION B**



#### **ELEVATION C**





# FLOOR PLAN



# THE MAGNOLIA

2-Story | 4 Bedrooms, 2.5 Baths | Approx. 1,957 Sq. Ft | 2-Car Garage

#### FIRST FLOOR





HOMES BUILT FOR LIFE

# FLOOR PLAN



### THE MAGNOLIA

2-Story | 4 Bedrooms, 2.5 Baths | Approx. 1,957 Sq. Ft | 2-Car Garage

#### SECOND FLOOR





OPTIONAL SITTING ROOM IF KEEPING ROOM IS SELECTED



# FLOOR PLAN



# THE MAGNOLIA

2-Story | 4 Bedrooms, 2.5 Baths | Approx. 1,957 Sq. Ft | 2-Car Garage

# SECOND FLOOR - OPTIONAL ALTERNATE

IF OPTIONAL SUN ROOM IS SELECTED