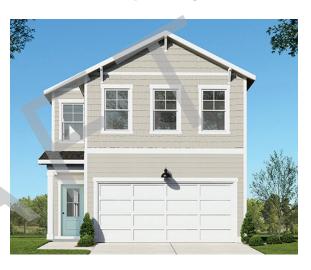

# GARDENOAKS

# FLOOR PLAN



### THE MAGNOLIA

2-Story | 4 Bedrooms, 2.5 Baths | Approx. 1,957 Sq. Ft | 2-Car Garage

#### **ELEVATION A**



#### **ELEVATION B**



#### **ELEVATION C**





# FLOOR PLAN



# THE MAGNOLIA

2-Story | 4 Bedrooms, 2.5 Baths | Approx. 1,957 Sq. Ft | 2-Car Garage

#### FIRST FLOOR





HOMES BUILT FOR LIFE

# FLOOR PLAN



### THE MAGNOLIA

2-Story | 4 Bedrooms, 2.5 Baths | Approx. 1,957 Sq. Ft | 2-Car Garage

#### SECOND FLOOR





OPTIONAL SITTING ROOM IF KEEPING ROOM IS SELECTED



# FLOOR PLAN



# THE MAGNOLIA

2-Story | 4 Bedrooms, 2.5 Baths | Approx. 1,957 Sq. Ft | 2-Car Garage

# SECOND FLOOR - OPTIONAL ALTERNATE

IF OPTIONAL SUN ROOM IS SELECTED