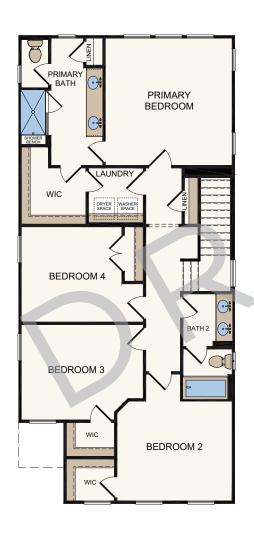

# FLOOR PLAN

### THE MAGNOLIA

2-Story | 4 Bedrooms, 2.5 Baths | Approx. 1,957 Sq. Ft | 2-Car Garage

#### SECOND FLOOR

OPTIONAL SITTING ROOM IF KEEPING ROOM IS SELECTED