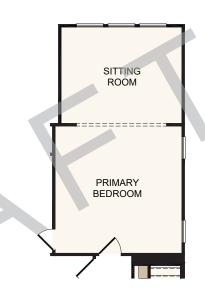

# THE MAGNOLIA

2-Story | 4 Bedrooms, 2.5 Baths | Approx. 1,957 Sq. Ft | 2-Car Garage

# SECOND FLOOR - OPTIONAL ALTERNATE

IF OPTIONAL SUN ROOM IS SELECTED