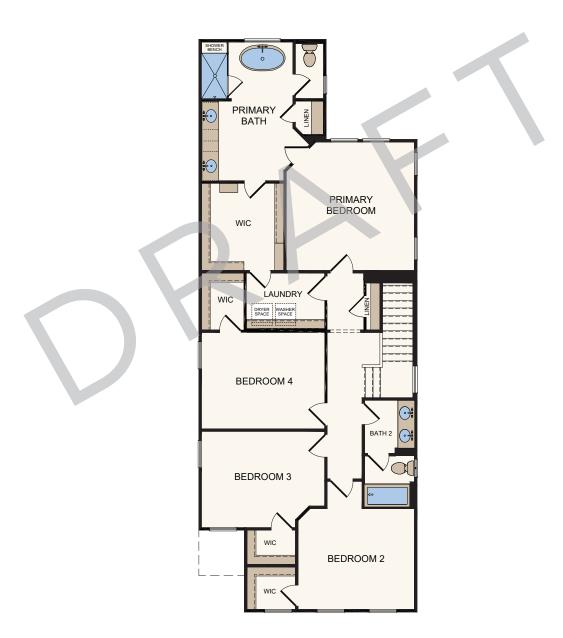

# FLOOR PLAN

### THE MAGNOLIA

2-Story | 4 Bedrooms, 2.5 Baths | Approx. 1,957 Sq. Ft | 2-Car Garage

#### SECOND FLOOR

OPTIONAL SITTING ROOM IF KEEPING ROOM IS SELECTED