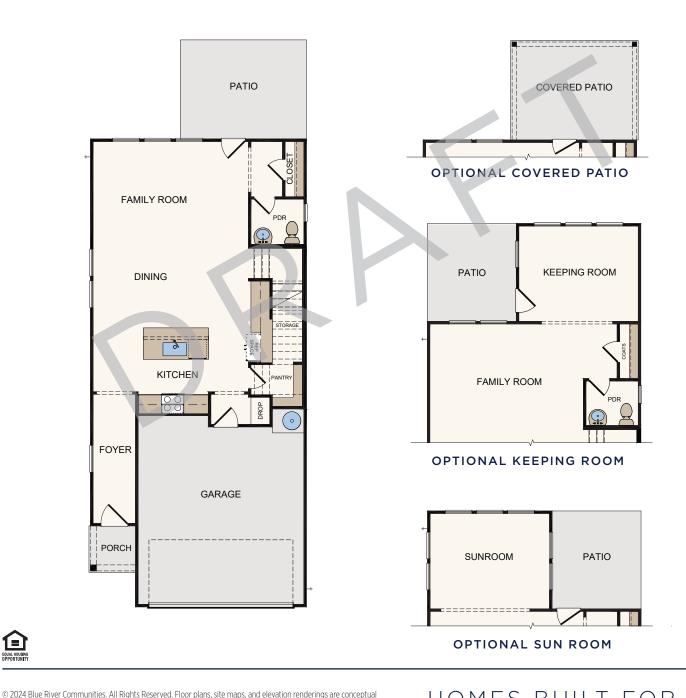

# FLOOR PLAN

# THE MAGNOLIA

2-Story | 4 Bedrooms, 2.5 Baths | Approx. 1,957 Sq. Ft | 2-Car Garage

#### FIRST FLOOR

HOMES BUILT FOR LIFE