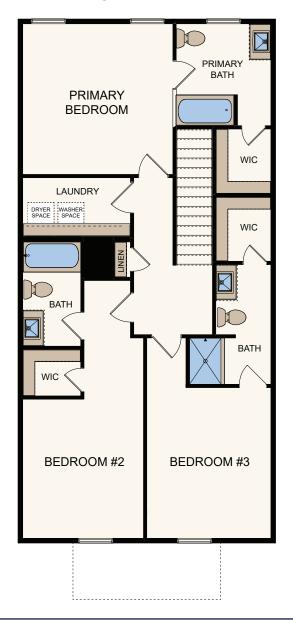

# FLOOR PLAN

#### THE REED

2-Story Townhome | 3 Bedrooms, 2.5-3.5 Baths | 1-Car Garage | Approx. 1,667 Sq. Ft

### SECOND FLOOR 3 BATH

© 2024 Blue River Communities. All Rights Reserved. Floor plans, site maps, and elevation renderings are conceptual and for marketing purposes only. Blue River Communities reserves the right to modify, relocate, add, or eliminate any features, specifications, plans, or designs at any time without notice or obligation to the purchaser. Information is believed to be accurate but is not warranted and is subject to changes, omissions, errors, prior sales, and withdrawal without notice. See a sales associate for more information. Blue River Communities. 10-7-24