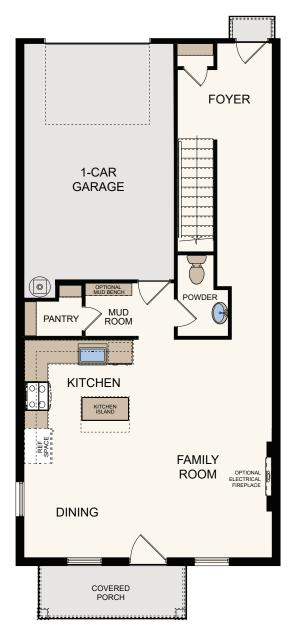

# MILL CREEK PARK

# FLOOR PLAN



### THE REED

2-Story Townhome | 3 Bedrooms, 2.5-3.5 Baths | 1-Car Garage | Approx. 1,667 Sq. Ft

#### **ELEVATION A**



#### **ELEVATION B**





# FLOOR PLAN



# THE REED

2-Story Townhome | 3 Bedrooms, 2.5-3.5 Baths | 1-Car Garage | Approx. 1,667 Sq. Ft

#### FIRST FLOOR





# FLOOR PLAN



#### THE REED

2-Story Townhome | 3 Bedrooms, 2.5-3.5 Baths | 1-Car Garage | Approx. 1,667 Sq. Ft

### SECOND FLOOR 2 BATH



### SECOND FLOOR 3 BATH





© 2024 Blue River Communities. All Rights Reserved. Floor plans, site maps, and elevation renderings are conceptual and for marketing purposes only. Blue River Communities reserves the right to modify, relocate, add, or eliminate any features, specifications, plans, or designs at any time without notice or obligation to the purchaser. Information is believed to be accurate but is not warranted and is subject to changes, omissions, errors, prior sales, and withdrawal without notice. See a sales associate for more information. Blue River Communities. 10-7-24

HOMES BUILT FOR LIFE